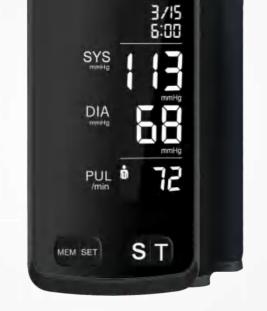

### Wrist Blood Pressure Monitor

U621

Low Battery Reminder

Upgraded Thin And Light Wristband

START STOP

19:02

M/99

>Color box size: 90\*91\*102mm