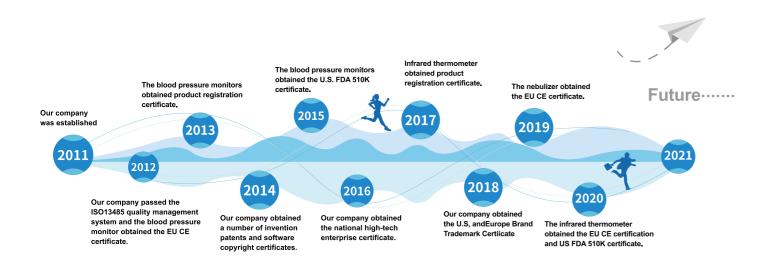

### ENTERPRISE DEVELOPMENT HISTORY

## Certification/Qualification certification

The company's quality management system: We has passed CE, FDA, CFDA and BSCI and other authoritative certification; at the same time has more than 10 patents and a number of software copyrights; the factory is strictly in accordance with ISO13485 and QSR820 quality management system for production management, the current products have been sold 120 Multiple countries and regions.