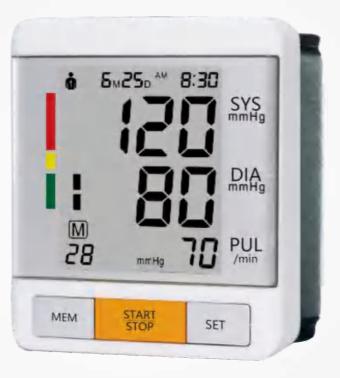

### Wrist Blood Pressure Monitor

U621

Low Battery Reminder

Upgraded Thin And Light Wristband

START STOP

19:02

M/99

>Color box size: 90\*91\*102mm