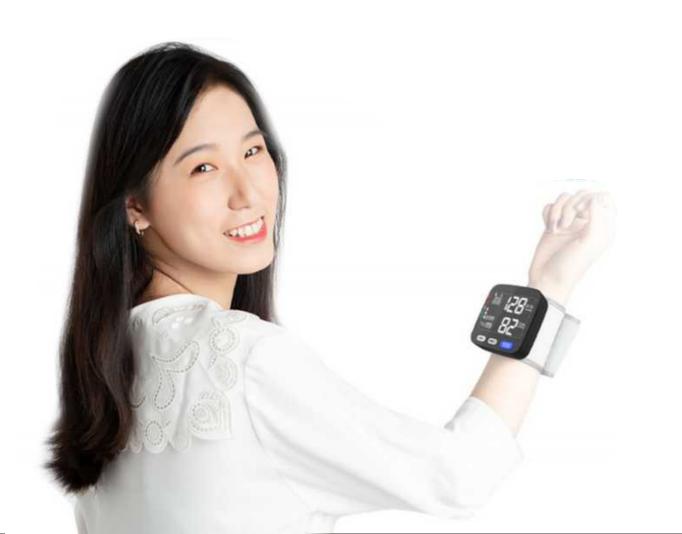

## Wrist Blood Pressure Monitor U60BH

Irregularity Detection

Double Memory

Automatic Shut-Down

Low Battery Reminder

>Outer box size: 478\*378\*226mm (40 sets/box)

## Wrist Blood Pressure Monitor U60EH

>Color box size: 91\*90\*102mm

>Outer box size: 478\*378\*226mm (40 sets/box)

Wrist Blood Pressure Monitor U60CH