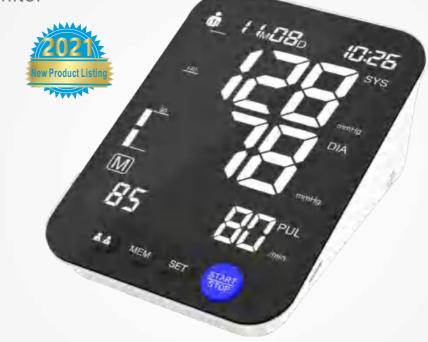

## Arm Blood Pressure Monitor U82RH

>Color box size: 115\*85\*163mm

>Outer box size: 445\*245\*346mm (20 sets/box)

**LED Curved Screen** 