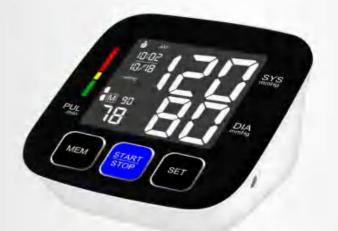

## Arm Blood Pressure Monitor U81Q

2X90 Group Memory Value

>Color box size: 115\*85\*155mm

>Outer box size: 445\*245\*332mm (20 sets/box)

**LED High-Definition** Large Screen

Arm Blood Pressure Monitor U819