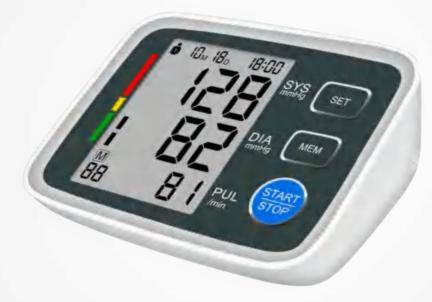

## Arm Blood Pressure Monitor U80H

Low Battery Reminder

>Color box size: 115\*85\*163mm

>Outer box size: 495\*476\*346mm (40 sets/box)

**Backlit Large Screen** The Reading Is Clearly Visible Arm Blood Pressure Monitor U81H