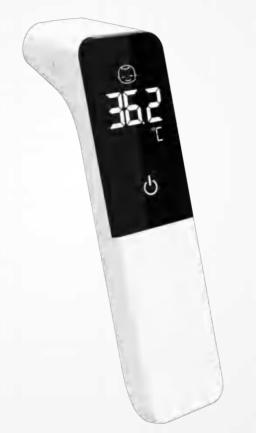

## **URF106**

Dual Mode Switching

Non-Contact Forehead Temperature Measurement

Unit Switching

Memories

One Second Temperature Measurement

Beep Reminder

>Color box size: 93\*53\*176mm

>Outer box size: 382\*290\*376mm (40 sets/box)

Non-Contact **Forehead Thermometer** 