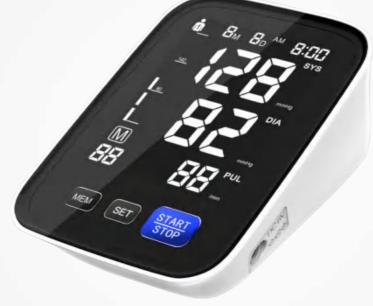

## Arm Blood Pressure Monitor U82RH

>Color box size: 115\*85\*163mm

>Outer box size: 445\*245\*346mm (20 sets/box)

**LED Curved Screen** 