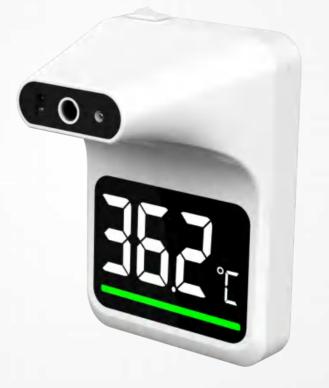

## **LED High-Definition Display**

## Wall Mounted Infrared Thermometer UFR101

>Color box size: 113\*98\*163mm

Support IOS/Android system

>Outer box size: 510\*355\*346mm (30 sets/box)