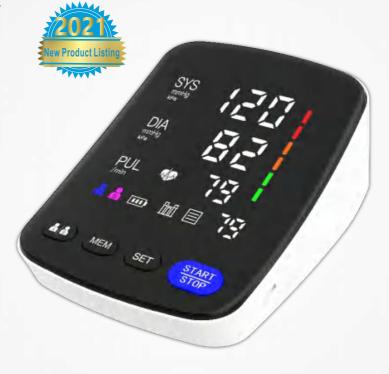

## Arm Blood Pressure Monitor U81Q

2X90 Group Memory Value

>Color box size: 115\*85\*155mm

>Outer box size: 445\*245\*332mm (20 sets/box)

**LED High-Definition** Large Screen

Arm Blood Pressure Monitor U819