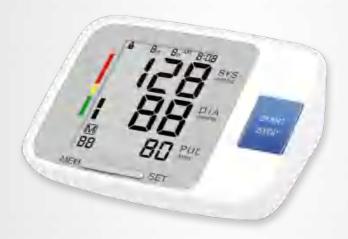

## Arm Blood Pressure Monitor

U82H

>Color box size: 115\*85\*163mm

>Outer box size: 445\*245\*346mm (20 sets/box)

Arm Blood Pressure Monitor U83H