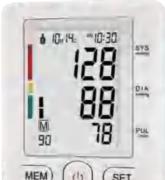

## Wrist Blood Pressure Monitor U60BH

Irregularity Detection

Double Memory

Automatic Shut-Down

Low Battery Reminder

>Outer box size: 478\*378\*226mm (40 sets/box)

## **Arrhythmia Detection**

## Wrist Blood Pressure Monitor U60EH

>Color box size: 91\*90\*102mm

>Outer box size: 478\*378\*226mm (40 sets/box)

Wrist Blood Pressure Monitor U60CH