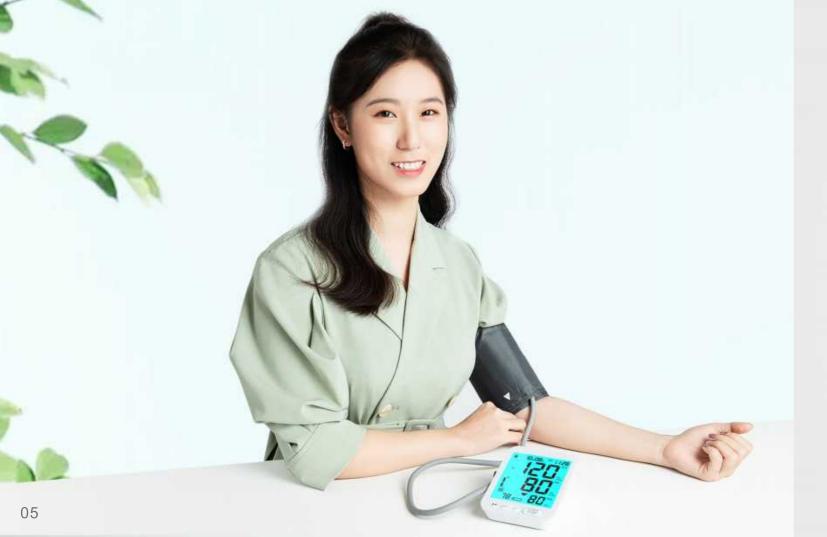

## **Arm Blood Pressure Monitor** U81D

>Color box size: 115\*85\*155mm

>Outer box size: 445\*245\*332mm (20 sets/box)

4.8-Inch Backlit Large **Screen Is Clearly Visible** 