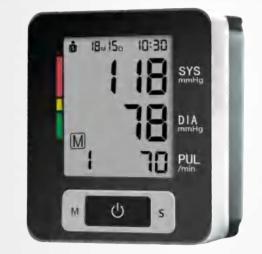

## **Arm Blood Pressure Monitor** U81D

>Color box size: 115\*85\*155mm

>Outer box size: 445\*245\*332mm (20 sets/box)

4.8-Inch Backlit Large **Screen Is Clearly Visible** 

**Best Screen-To-Body Ratio** 4.8 Inch Large Screen

Arm Blood Pressure Monitor **U80R** 

>Color box size: 115\*85\*163mm