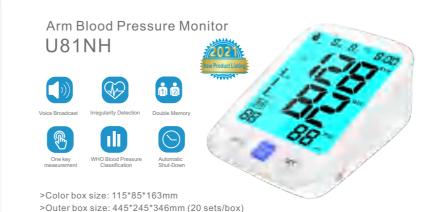

## Arm Blood Pressure Monitor U82RH

>Color box size: 115\*85\*163mm

>Outer box size: 445\*245\*346mm (20 sets/box)

**LED Curved Screen** 