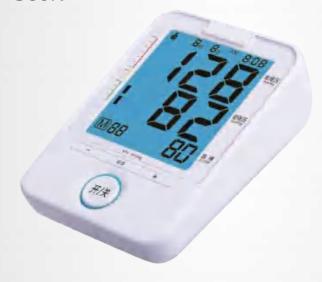

## **Arm Blood Pressure Monitor** U81D

>Color box size: 115\*85\*155mm

>Outer box size: 445\*245\*332mm (20 sets/box)

4.8-Inch Backlit Large **Screen Is Clearly Visible** 