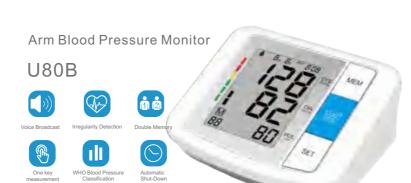

## Arm Blood Pressure Monitor U80EH

Low Battery Reminder

>Color box size: 115\*85\*163mm

>Outer box size: 445\*245\*346mm (20 sets/box)

**High Pressure Warning** 