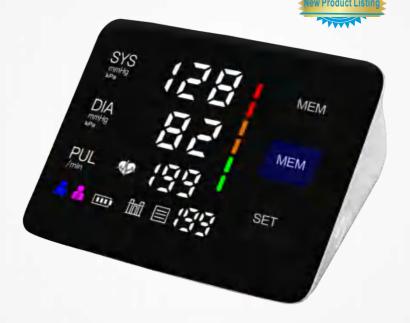

## **Arm Blood Pressure Monitor** U81D

>Color box size: 115\*85\*155mm

>Outer box size: 445\*245\*332mm (20 sets/box)

4.8-Inch Backlit Large **Screen Is Clearly Visible** 

**Best Screen-To-Body Ratio** 4.8 Inch Large Screen

Arm Blood Pressure Monitor **U80R** 

>Color box size: 115\*85\*163mm