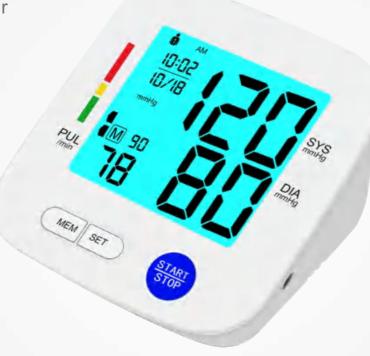

**Best Screen-To-Body Ratio** 4.8 Inch Large Screen

Arm Blood Pressure Monitor **U80R** 

>Color box size: 115\*85\*163mm