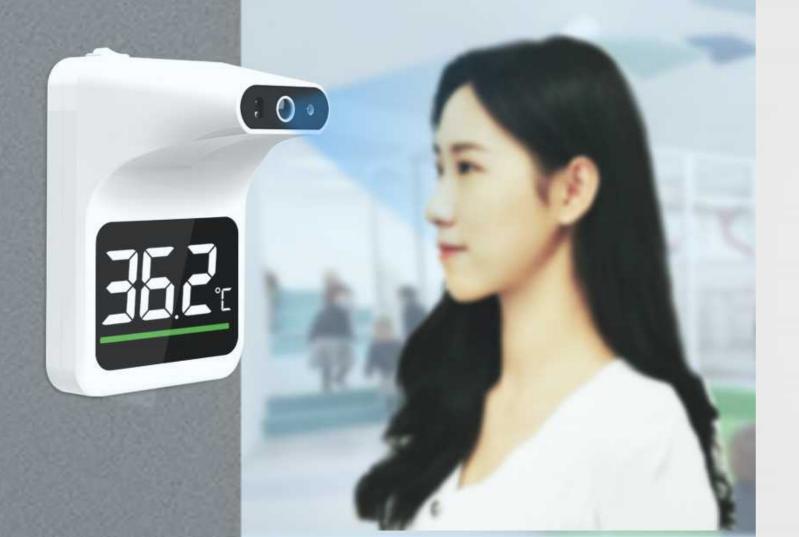

## Wall Mounted Infrared Thermometer UFR101

>Color box size: 113\*98\*163mm

Support IOS/Android system

>Outer box size: 510\*355\*346mm (30 sets/box)