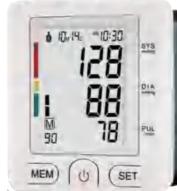

## Wrist Blood Pressure Monitor U60BH

Irregularity Detection

Double Memory

Automatic Shut-Down

Low Battery Reminder

>Outer box size: 478\*378\*226mm (40 sets/box)

## **Arrhythmia Detection**

## Wrist Blood Pressure Monitor U60EH

>Color box size: 91\*90\*102mm

>Outer box size: 478\*378\*226mm (40 sets/box)

Wrist Blood Pressure Monitor U60CH