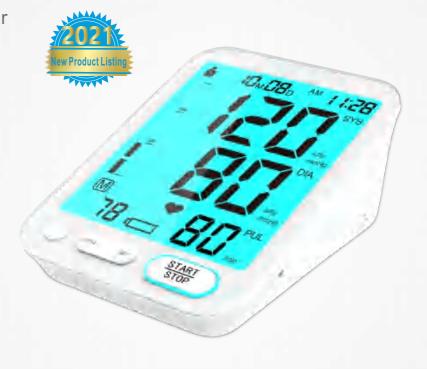

## Arm Blood Pressure Monitor U82RH

>Color box size: 115\*85\*163mm

>Outer box size: 445\*245\*346mm (20 sets/box)

**LED Curved Screen** 