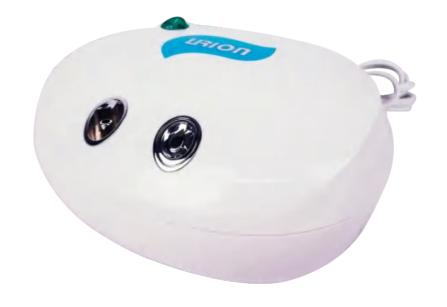

## Nebulizer UN505

Professional Medical Grade

Atomized Particles

Low Noise

>Color box size: 160\*150\*200mm

>Outer box size: 338\*318\*423mm (8 sets/box)

# Nebulizer UN501

Atomized Particles

>Color box size: 210\*150\*250mm

>Outer box size: 438\*318\*518mm (8 sets/box)