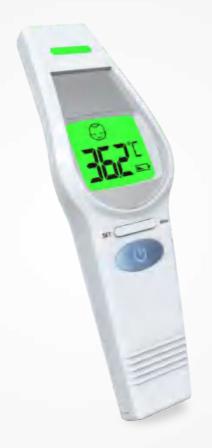

#### Non-Contact Forehead Thermometer

#### UFR103

Measuring body temperature

Measuring object temperature

>Color box size: 110\*53\*192mm

>Outer box size: 463\*288\*405mm (40 sets/box)