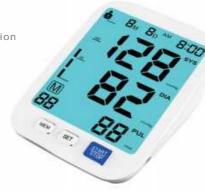

LED high-definition color screen, clearly visible at night

broadcast detection memory

#### U80X

#### Product specifications

- >Measurement method: oscillometric method
- >Measure arm circumference: 22~32cm
- >Measurement range: pulse rate 40~199 times/minute, blood pressure value 0~299mmHg
- >Measurement accuracy: blood pressure value ±3mmHg
- >Working environment: temperature +5~+40°C, humidity 15%~85%RH