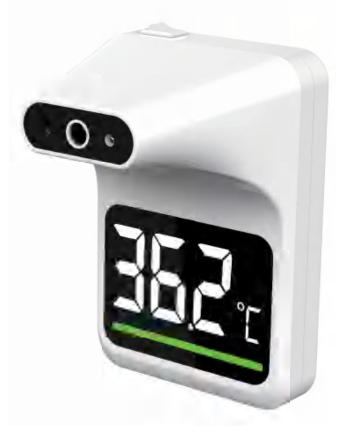

## **Infrared Thermometer**

#### Backlit display

Dual mode switching

Non-contact measurement

Unit switching

20 groups of memories

One second temperature measurement

Beep reminder

#### UFR106

See more clearly, easy to distinguish

Measuring body temperature

Measuring object temperature