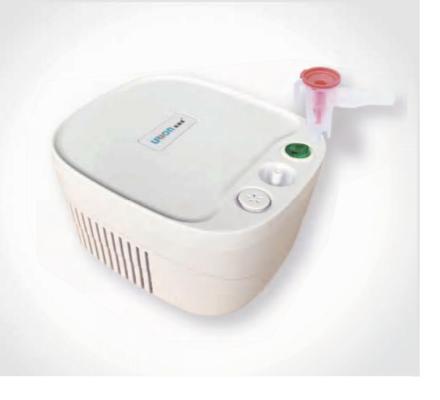

# Nebulizer

Professional medical grade

Low noise

(8)

Oil-free and efficient piston mercury

#### Product specifications

- > Average atomization rate: ≥ 0.15ml/min > Noise: ≤ 65dB(A)
- >Electric power: 225~50Hz
- >Power: 180VA+/-10%
- >Fog grain distribution: 1~5µm fog particle ratio>60%
- >Working environment: temperature 10~40°C,
- humidity ≤ 80% (no condensation)
- >Transport and storage environment: temperature 20~55°C,

humidity ≤ 80% (no frost)

# Nebulizer

Professional medical grade

Atomized particles

Oil-free and efficient piston mercury

#### Product specifications

- > Average atomization rate: ≥ 0.15ml/min
- >Noise: ≤ 65dB(A)
- >Electric power: 225~50Hz
- >Power: 180VA+/-10%
- >Fog grain distribution: 1~5µm fog particle ratio
- >60%>Working environment: temperature 10~40°C,
- humidity ≤ 80% (no condensation)
- >Transport and storage environment: temperature 20~55°C, humidity ≤ 80% (no frost)