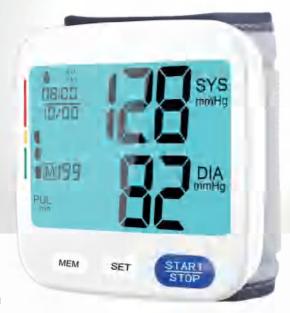

#### Wrist blood pressure monitor

#### U60GH

- >WHO blood pressure classification
- >average value
- >Time and date
- >low power prompt
- > Automatic shut-down

#### Word glow design

Clear and easy to see by parents