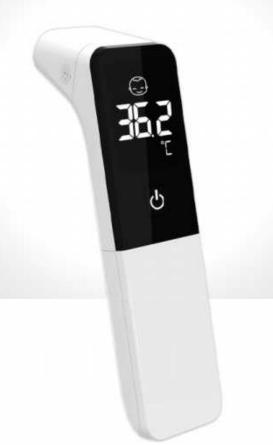

## **Infrared Thermometer**

LED HD display

Non-contact Measuring forehead temperature ear temperature

One second temperature measurement

Beep reminder

Measuring object temperature

## **Infrared Thermometer**

LED HD display

LED Backlight

Measuring forehead temperature ear temperature

Unit switching

One second temperature measurement

Beep reminder

Measuring body emperature

## **Infrared Thermometer**

Medical grade

Type-c

Non-contact measurement

Unit switching

High precision

One second temperature measurement

Beep reminder