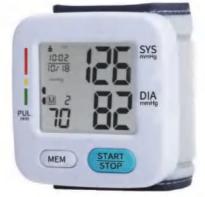

#### Wrist blood pressure monitor

#### U60F

- >WHO blood pressure classification
- >average value
- >Time and date
- >low power prompt