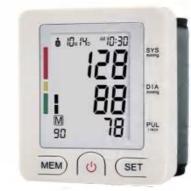

## **Wrist Blood Pressure Monitor**

detection

memory

#### Features

- >WHO blood pressure classification
- >average value
- >low power prompt
- >Automatic shut-down
- >Power adapter interface

#### U60GH

- >Measurement method: oscillometric method
- >Measure arm circumference: 22~32cm
- >Measurement range: pulse rate 40~199 times/minute, blood pressure value 0~299mmHg
- >Measurement accuracy: blood pressure value ±3mmHg
- >Working environment: temperature +5~+40°C, humidity 15%~85%RH