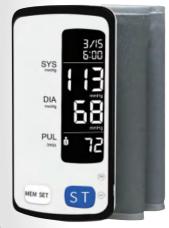

## Clear reading from multiple angles

Protect your eyes with white lettering on black

#### **Arm blood pressure monitor**

#### U83Z

- >WHO blood pressure classification
- >average value
- >Time and date
- >low power prompt