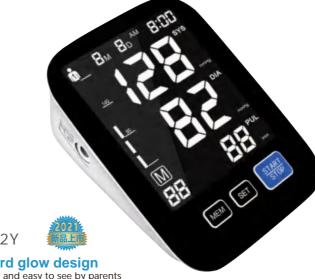

#### **Arm blood pressure monitor**

#### Features

- >WHO blood pressure classification
- >average value
- >low power prompt
- > Automatic shut-down
- > Power adapter interface
- >Power adapter interface

U80Z

#### Word glow design Clear and easy to see by parents

broadcast detection memory