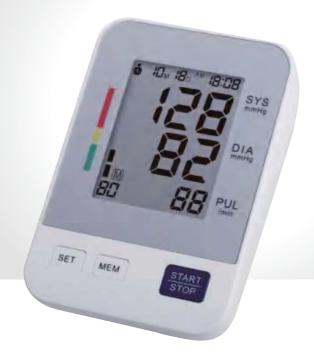

#### **Arm blood pressure monitor**

#### U83Z

- >WHO blood pressure classification
- >average value
- >Time and date
- >low power prompt