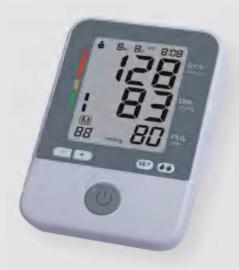

#### Features

- >WHO blood pressure classification
- >average value
- >low power prompt
- >Automatic shut-down
- >Power adapter interface
- > Type-C interface

#### U80X

#### Product specifications

- >Measurement method: oscillometric method
- >Measure arm circumference: 22~32cm
- >Measurement range: pulse rate 40~199 times/minute, blood pressure value 0~299mmHg
- >Measurement accuracy: blood pressure value ±3mmHg
- >Working environment: temperature +5~+40°C, humidity 15%~85%RH

LED high-definition color screen, clearly visible at night

broadcast detection memory