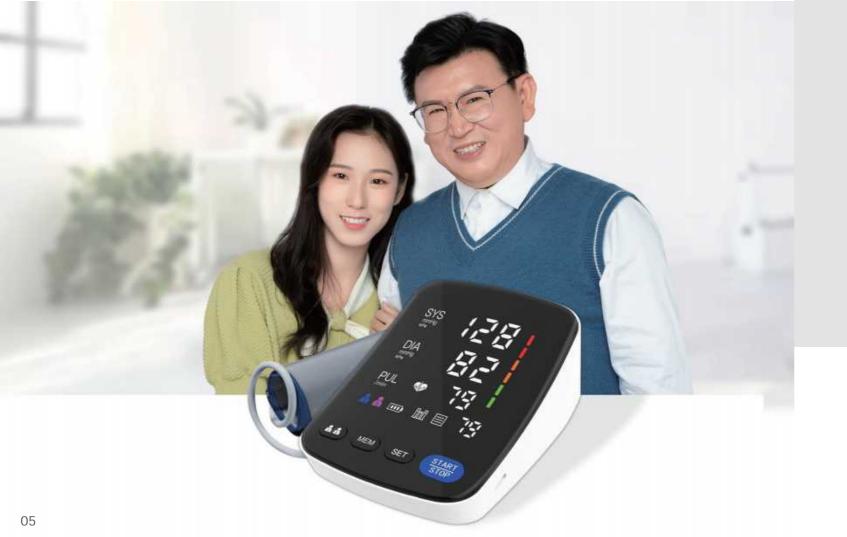

#### U80X

#### Product specifications

- >Measurement method: oscillometric method
- >Measure arm circumference: 22~32cm
- >Measurement range: pulse rate 40~199 times/minute, blood pressure value 0~299mmHg
- >Measurement accuracy: blood pressure value ±3mmHg
- >Working environment: temperature +5~+40°C, humidity 15%~85%RH

LED high-definition color screen, clearly visible at night

broadcast detection memory