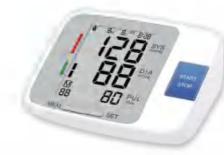

## **Arm blood pressure monitor**

#### U83H

- >WHO blood pressure classification
- >average value
- >Time and date
- >low power prompt
- >Automatic shut-down
- >Power adapter interface