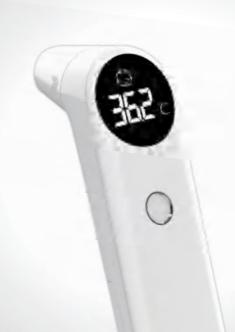

## **Infrared Thermometer**

LED HD display

Non-contact Measuring forehead temperature ear temperature

One second temperature measurement

Beep reminder

Measuring object temperature

## **Infrared Thermometer**

LED HD display

LED Backlight

Measuring forehead temperature ear temperature

Unit switching

One second temperature measurement

Beep reminder

Measuring body emperature

Measuring object temperature