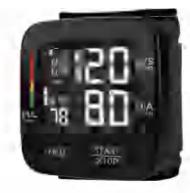

#### Wrist blood pressure monitor

#### U60GH

- >WHO blood pressure classification
- >average value
- >Time and date
- >low power prompt
- > Automatic shut-down

#### Word glow design

Clear and easy to see by parents

#### U60C

- >WHO blood pressure classification
- >average value
- >Time and date
- >low power prompt
- >Automatic shut-down

#### Word glow design

Clear and easy to see by parents

broadcast detection memory