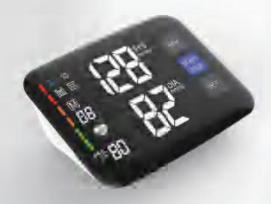

## Arrhythmia detection

Help users detect irregular heart rhythm

#### Wrist blood pressure monitor

#### U60GH

- >WHO blood pressure classification
- >average value
- >Time and date
- >low power prompt
- > Automatic shut-down