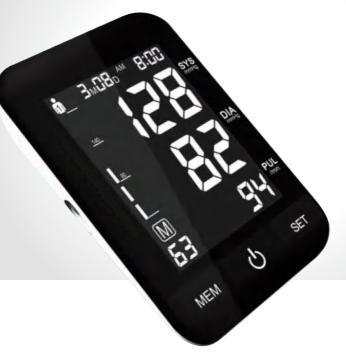

#### U80X

#### Product specifications

- >Measurement method: oscillometric method
- >Measure arm circumference: 22~32cm
- >Measurement range: pulse rate 40~199 times/minute, blood pressure value 0~299mmHg
- >Measurement accuracy: blood pressure value ±3mmHg
- >Working environment: temperature +5~+40°C, humidity 15%~85%RH

LED high-definition color screen, clearly visible at night

broadcast detection memory