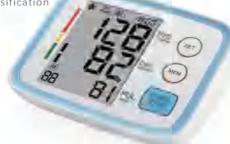

#### Features

- >WHO blood pressure classification
- >average value
- >Time and date
- >low power prompt
- > Automatic shut-down
- >Power adapter interface

#### U80Y

- >Measurement method: oscillometric method
- >Measure arm circumference: 22~32cm
- >Measurement range: pulse rate 40~199 times/minute, blood pressure value 0~299mmHg
- >Measurement accuracy: blood pressure value ±3mmHg
- >Working environment: temperature +5~+40°C, humidity 15%~85%RH