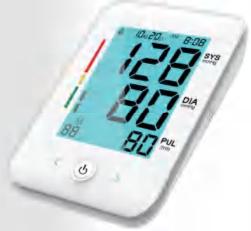

LED high-definition color screen, clearly visible at night

#### **Arm blood pressure monitor**

#### U80R

- >Measurement method: oscillometric method
- >Measure arm circumference: 22~32cm
- >Measurement range: pulse rate 40~199 times/minute, blood pressure value 0~299mmHg
- >Measurement accuracy: blood pressure value ±3mmHg
- >Working environment: temperature +5~+40°C, humidity 15%~85%RH