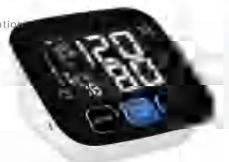

## Clear reading from multiple angles

Protect your eyes with white lettering on black

#### **Arm blood pressure monitor**

#### U83Z

- >WHO blood pressure classification
- >average value
- >Time and date
- >low power prompt