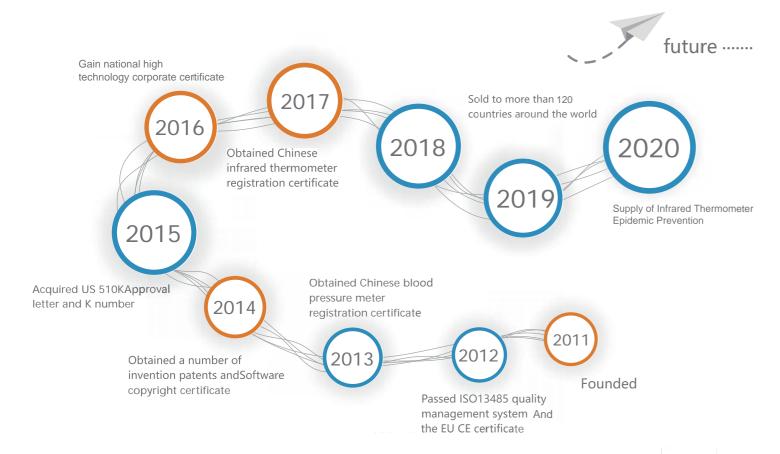

#### Certification/ Qualification certification

The company's quality management system: We has passed CE, FDA, CFDA and BSCI and other authoritative certification; at the same time has more than 10 patents and a number of software copyrights; the factory is strictly in accordance with ISO13485 and QSR820 quality management system for production management, the current products have been sold 120 Multiple countries and regions.