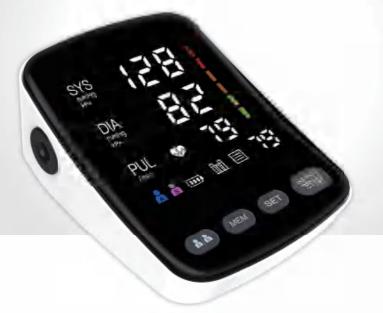

#### U80X

#### Product specifications

- >Measurement method: oscillometric method
- >Measure arm circumference: 22~32cm
- >Measurement range: pulse rate 40~199 times/minute, blood pressure value 0~299mmHg
- >Measurement accuracy: blood pressure value ±3mmHg
- >Working environment: temperature +5~+40°C, humidity 15%~85%RH

LED high-definition color screen, clearly visible at night

broadcast detection memory