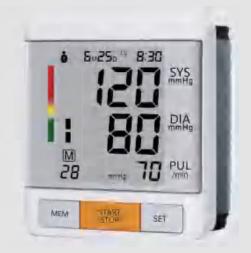

## **Wrist Blood Pressure Monitor**

detection

memory

#### Features

- >WHO blood pressure classification
- >average value
- >low power prompt
- >Automatic shut-down
- >Power adapter interface

#### U60GH

- >Measurement method: oscillometric method
- >Measure arm circumference: 22~32cm
- >Measurement range: pulse rate 40~199 times/minute, blood pressure value 0~299mmHg
- >Measurement accuracy: blood pressure value ±3mmHg
- >Working environment: temperature +5~+40°C, humidity 15%~85%RH