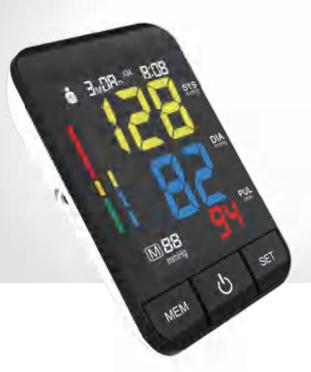

## Arrhythmia detection

Help users detect irregular heart rhythm

#### Arrhythmia detection Help users detect irregular heart rhythm