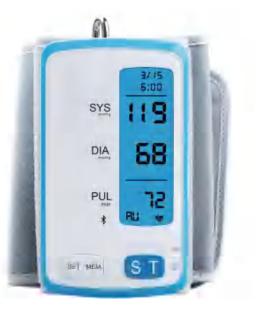

## U9 Bluetooth-Arm type electronic blood pressure monitor

Multi-user management lcon analysis historical data Data upload and send

- Digital blood pressure monitoring and Bluetooth is a creation product. The Bluetooth chip is implanted into a common electronic blood pressure monitor, which realizes the wireless transmission of measurement data through Bluetooth technology.
- Blood pressure measurement data can be uploaded to the cloud database system, the cloud data system records blood pressure parameter values, and can provide analysis functions, evaluation functions, early warning functions, and feedback suggestions for users.
- Independent research and development, has applied for software copyright

Support Android / Apple system

Bluetooth 4.0

- BluetoothGPRS
- ZigBeeWiFi