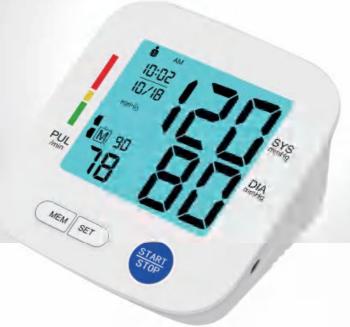

#### Features

- >WHO blood pressure classification
- >average value
- >Time and date
- >low power prompt
- > Automatic shut-down
- >Power adapter interface

#### U80H

#### (Product specifications

- >Measurement method: oscillometric method
- >Measure arm circumference: 22~32cm
- >Measurement range: pulse rate 40~199 times/minute, blood pressure value 0~299mmHg
- >Measurement accuracy: blood pressure value ±3mmHg
- >Working environment: temperature +5~+40°C, humidity 15%~85%RH