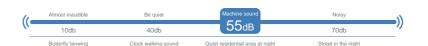

# Almost inaudible Be quiet Machine sound Noisy 10db 40db 55dB 70db Butterfly fanwing Clock walking sound Quiet residential area at night Street in the night