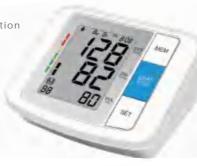

#### Features

- >WHO blood pressure classification
- >average value
- >low power prompt
- >Automatic shut-down
- >Power adapter interface
- > Type-C interface

#### U80X

#### Product specifications

- >Measurement method: oscillometric method
- >Measure arm circumference: 22~32cm
- >Measurement range: pulse rate 40~199 times/minute, blood pressure value 0~299mmHg
- >Measurement accuracy: blood pressure value ±3mmHg
- >Working environment: temperature +5~+40°C, humidity 15%~85%RH