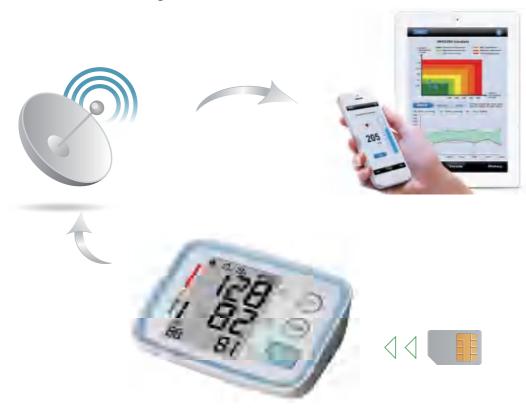

## General wireless service technology

Bluetooth
 GPRS
 ZigBee
 WiFi

## U9 Bluetooth-Arm type electronic blood pressure monitor

Multi-user management lcon analysis historical data Data upload and send

- Digital blood pressure monitoring and Bluetooth is a creation product. The Bluetooth chip is implanted into a common electronic blood pressure monitor, which realizes the wireless transmission of measurement data through Bluetooth technology.
- Blood pressure measurement data can be uploaded to the cloud database system, the cloud data system records blood pressure parameter values, and can provide analysis functions, evaluation functions, early warning functions, and feedback suggestions for users.
- Independent research and development, has applied for software copyright

Support Android / Apple system

Bluetooth 4.0

- BluetoothGPRS
- ZigBeeWiFi