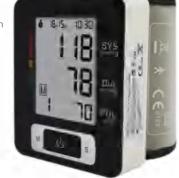

#### LCD blue backlight design

Clear and easy to see by parents

#### LCD blue backlight design

Clear and easy to see by parents

Heart rate Double broadcast detection memory

#### LCD blue backlight design

Clear and easy to see by parents

Voice broadcast

Heart rate detection

Double memory

#### LCD blue backlight design

Clear and easy to see by parents

Voice Heart rate Double broadcast detection memory

#### LCD blue backlight design

Clear and easy to see by parents

Voice Heart rate Double broadcast detection memory

broadcast

detection