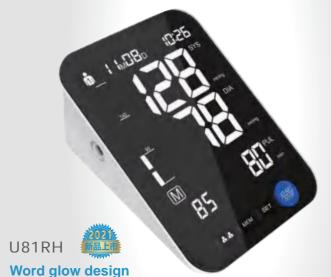

#### Word glow design

Clear and easy to see by parents

broadcast detection memory